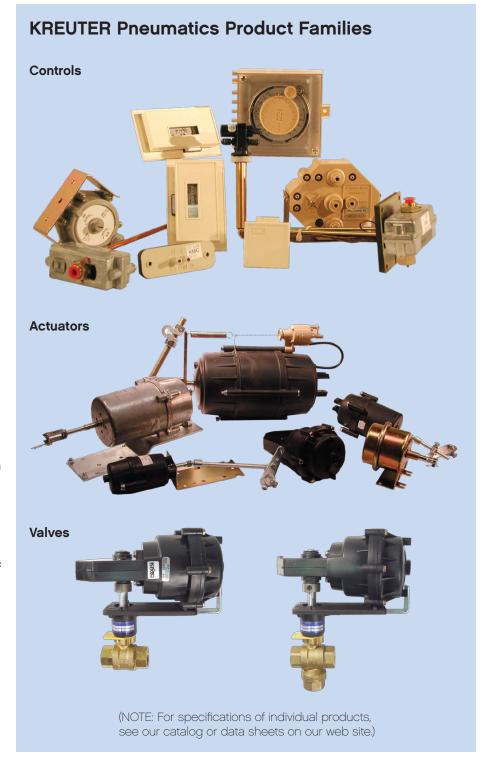

Today, we design and manufacture our own actuators, valves, control devices, and all the accessories needed to create complete and efficient systems. From legacy pneumatics to the latest digital technology, KMC Controls offers you a comprehensive line of HVAC products to put you in control.

Our venerated pneumatic products may not have the glamor of the latest digital devices, but they still fill a vital role in cost-effectively sustaining older installations. While other manufacturers have relegated pneumatics to obsolescence, we still provide innovative, quality products. For example, our new VCB-41/42/46 series ball valves with MCP-3631 series rotary pneumatic actuators give a new level of flexible control in pneumatic applications. The three-way VCB-46 can be used in both mixing and diverting applications, depending only on how it is connected. Plus, all the VCB valves' fail direction can be easily changed in the field if necessary by just flipping over the actuator. KMC is the only manufacturer to offer the advantages of ball valves for pneumatic installations. The VCB-41/42/46s are the industry's only pneumatic control ball valves!