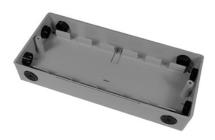

### **Accessories** 1

♦ HCO-1121: Enclosure cover

♦ HCO-1120: Enclosure base

(Note that the HCO-1101 consists of the HCO-1121 and the HCO-1120 assembled together.)

Specifications and design subject to change without notice.