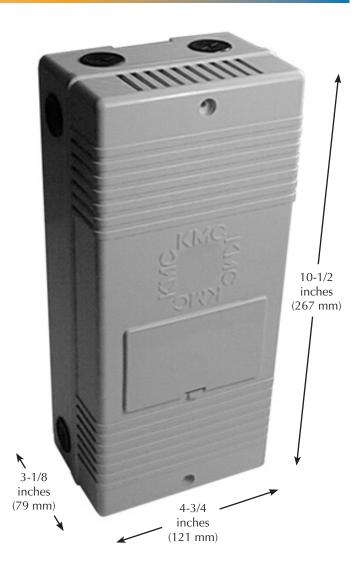

#### Features |

- ♦ Made of ABS, UL Flame Class 94HB
- ◆ 10-1/2" long x 4-3/4" wide x 3-1/8" deep
- ♦ Base incorporates 3-1/4" snap track
- ◆ Cover includes communications port door
- ◆ Screw bosses provided for mounting one 7000 series single-board controller
- ◆ Can hold three XEC-300x transducers (gauges cannot be used with XEC-300x)