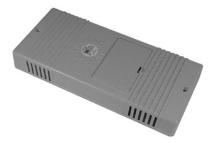

## **Description**

This economical enclosure can contain a variety of different control devices.

#### Features |

- ♦ Made of ABS, UL Flame Class 94HB
- ◆ 10-1/2" long x 4-3/4" wide x 3-1/8" deep
- ♦ Base incorporates 3-1/4" snap track
- ◆ Cover includes communications port door
- ◆ Screw bosses provided for mounting one 7000 series single-board controller
- ◆ Can hold three XEC-300x transducers (gauges cannot be used with XEC-300x)