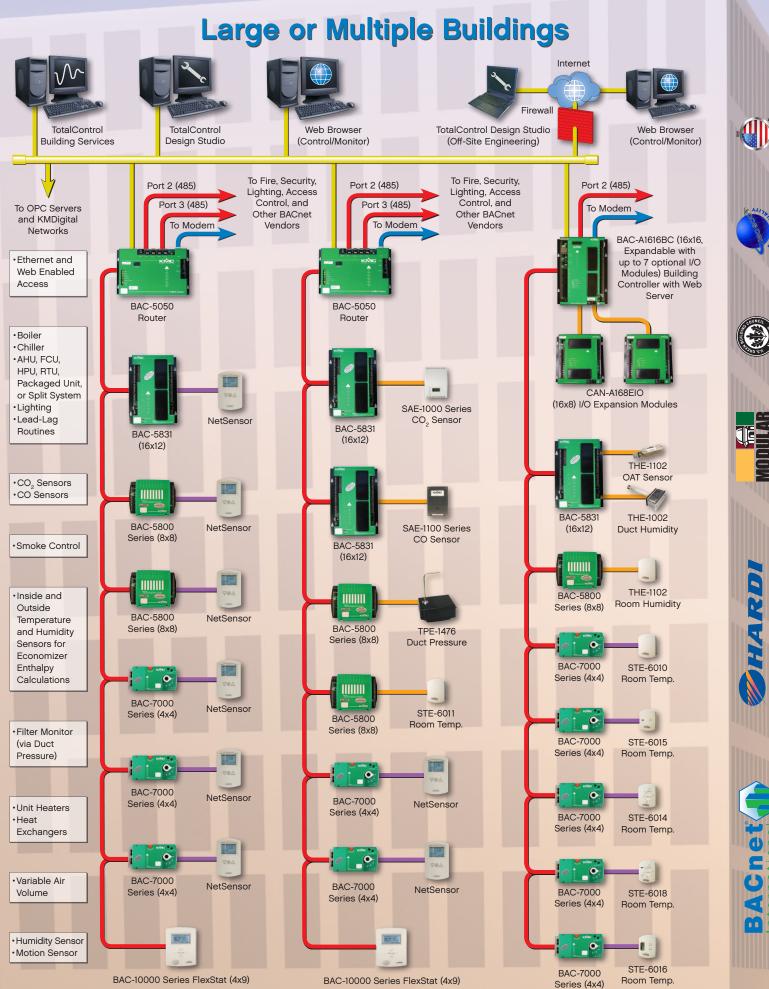

BAC-10000 Series FlexStat (4x9)

BAC-10000 Series FlexStat (4x9)

Other BACnet Vendors

BAC-10000 Series FlexStat (4x9)

BAC-10000 Series FlexStat (4x9)

Room Temp.

N

-