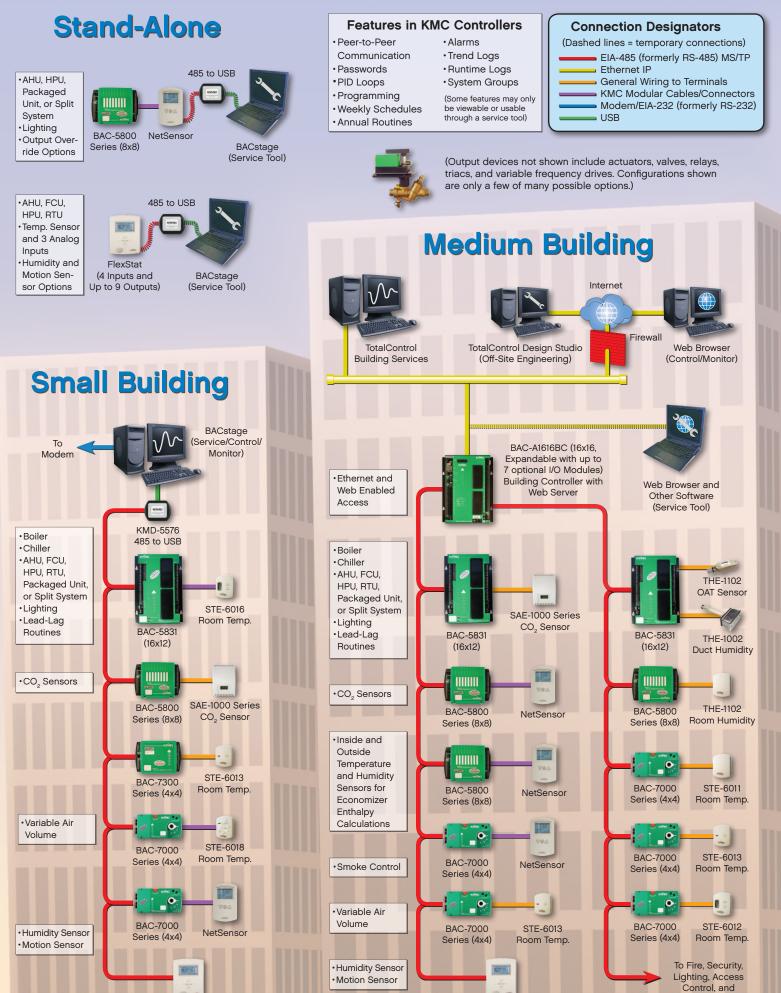

## Interoperable, Scalable BACnet Building Automation

-

tast ment ment mont front tonat for

No.

e,

112

ALL.

影響

1

11

14

E

9

12 12

22 23 23

11



BAC-10000 Series FlexStat (4x9)

BAC-10000 Series FlexStat (4x9)

Other BACnet Vendors



BAC-10000 Series FlexStat (4x9)

BAC-10000 Series FlexStat (4x9)

Room Temp.



N

-

ALC: N

19476 Industrial Drive, New Paris, IN 46553, U.S.A. Telephone: 877.444.5622 (574.831.5250) Fax: 574.831.5252 Web: www.kmccontrols.com Email: info@kmccontrols.com

T

Ľ.

1

RE

题 EL

IL FI

III FI

1

In b

11

III

T

FlexStat, BACstage, and TotalControl are trademarks and KMC Controls, KMDigital, and NetSensor are registered trademarks of KMC Controls, Inc. All other products or name brands mentioned are trademarks of their respective companies.

© 2009 KMC Controls, Inc. SB-044A 12/09

65

30% Total Recycled Fiber

4